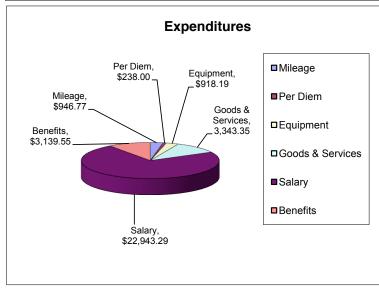

## Career Services - S&A Budget July 1, 2008 - June 30, 2009

| Coode 9 Comisses                       |             |             |              |                         |             |
|----------------------------------------|-------------|-------------|--------------|-------------------------|-------------|
| Goods & Services: Allocated G/S Budget |             |             |              | \$5,900.00              |             |
| Allocated G/3 budget                   | Allocated   | Cnont       | Difference   | \$5, <del>3</del> 00.00 |             |
| N 411                                  |             | Spent       |              |                         |             |
| Mileage                                | 1,000.00    |             | \$ 53.23     |                         |             |
| Per Diem                               | 300.00      | \$238.00    | \$ 62.00     |                         |             |
| Equipment                              | 1,000.00    | \$918.19    | \$ 81.81     |                         |             |
| Goods & Services                       | 3,600.00    | 3,343.35    | \$ 256.65    |                         |             |
| Total Expenses                         |             |             |              | \$ 5,446.31             |             |
| G/S Balance                            |             |             |              | \$453.69                |             |
| Payroll:                               |             |             |              |                         |             |
| Allocated Payroll Budget               |             |             |              | \$66,050.00             |             |
| Salary                                 | \$39,500.00 | \$22,943.29 | \$ 16,556.71 |                         |             |
| Benefits                               | \$11,550.00 | \$3,139.55  | \$ 8,410.45  |                         |             |
| Student/Temp                           | \$15,000.00 | \$4,385.29  | \$ 10,614.71 |                         |             |
| Total Expenses                         |             |             |              | \$30,468.13             |             |
| Payroll Balance                        |             |             |              | \$35,581.87             |             |
| Ending Balance (G/S + Payroll)         |             |             |              | Ì                       | \$36,035.56 |