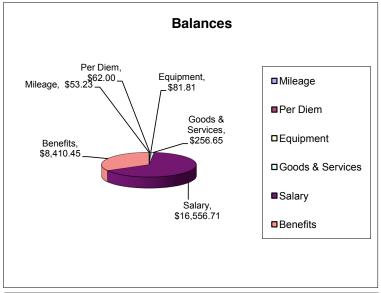

## Career Services - S&A Budget July 1, 2008 - June 30, 2009

| Coode 9 Comisses                       |             |             |              |                         |             |
|----------------------------------------|-------------|-------------|--------------|-------------------------|-------------|
| Goods & Services: Allocated G/S Budget |             |             |              | \$5,900.00              |             |
| Allocated G/3 budget                   | Allocated   | Cnont       | Difference   | \$5, <del>3</del> 00.00 |             |
| N 411                                  |             | Spent       |              |                         |             |
| Mileage                                | 1,000.00    |             | \$ 53.23     |                         |             |
| Per Diem                               | 300.00      | \$238.00    | \$ 62.00     |                         |             |
| Equipment                              | 1,000.00    | \$918.19    | \$ 81.81     |                         |             |
| Goods & Services                       | 3,600.00    | 3,343.35    | \$ 256.65    |                         |             |
| Total Expenses                         |             |             |              | \$ 5,446.31             |             |
| G/S Balance                            |             |             |              | \$453.69                |             |
| Payroll:                               |             |             |              |                         |             |
| Allocated Payroll Budget               |             |             |              | \$66,050.00             |             |
| Salary                                 | \$39,500.00 | \$22,943.29 | \$ 16,556.71 |                         |             |
| Benefits                               | \$11,550.00 | \$3,139.55  | \$ 8,410.45  |                         |             |
| Student/Temp                           | \$15,000.00 | \$4,385.29  | \$ 10,614.71 |                         |             |
| Total Expenses                         |             |             |              | \$30,468.13             |             |
| Payroll Balance                        |             |             |              | \$35,581.87             |             |
| Ending Balance (G/S + Payroll)         |             |             |              | Ì                       | \$36,035.56 |